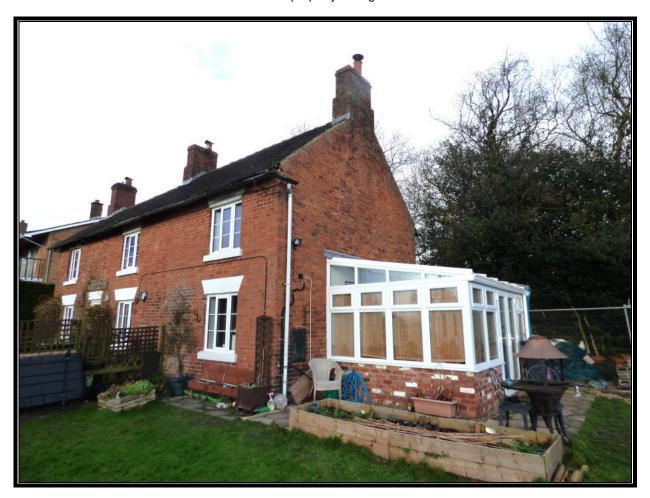

## **GENERAL DESCRIPTION**

A well presented semi-detached brick and stone built cottage surrounded by glorious open countryside and farm land.

Briefly comprising Entrance Conservatory, Inner Hall, fitted Kitchen, Lounge with open fire, Double Bedroom and split W.C / Bathroom. Lawned Garden to front and side with private Driveway for 2 vehicles.